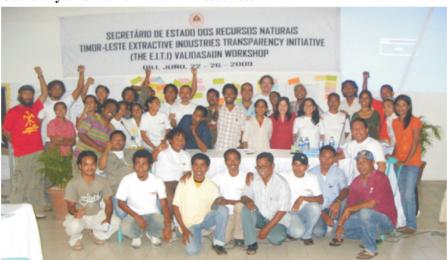

Civil Society is important element in the EITI process, in this picture we see representative of local NGO from 13 Districts in Timor-Leste participating in one of the many EITI Workshops held in Timor-Leste.